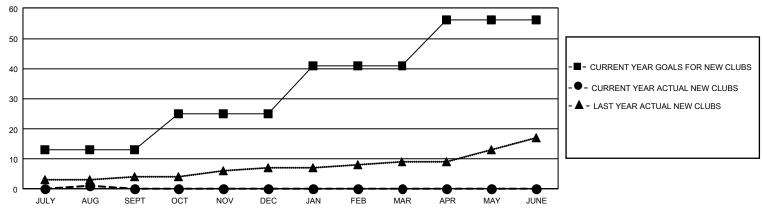

## GAT MONTHLY MEMBERSHIP PROGRESS REPORT

GMT Constitutional Area 1, Group B

REPORT DOES NOT INCLUDE CLUBS IN UNDISTRICTED AREAS.

| Clubs                 |               |           |               | Members               |                          |                         |                                                    |
|-----------------------|---------------|-----------|---------------|-----------------------|--------------------------|-------------------------|----------------------------------------------------|
| RESULTS FOR 2022-2023 |               |           |               | RESULTS FOR 2022-2023 |                          |                         |                                                    |
| QUARTER               | NEW CLUB GOAL | NEW CLUBS | DROPPED CLUBS | QUARTER               | EMBER GROWTH NET<br>GOAL | MEMBER GROWTH<br>ACTUAL | DROPPED MEMBERS<br>ACTUAL (including<br>transfers) |
| JULY/AUG/SEPT         | 39            | 1         | 3             | JULY/AUG/SEP1         | т 345                    | 677                     | 574                                                |
| OCT/NOV/DEC           | 36            | 0         | 0             | OCT/NOV/DEC           | 482                      | 0                       | 0                                                  |
| JAN/FEB/MAR           | 48            | 0         | 0             | JAN/FEB/MAR           | 460                      | 0                       | 0                                                  |
| APR/MAY/JUNE          | 45            | 0         | 0             | APR/MAY/JUNE          | 452                      | 0                       | 0                                                  |