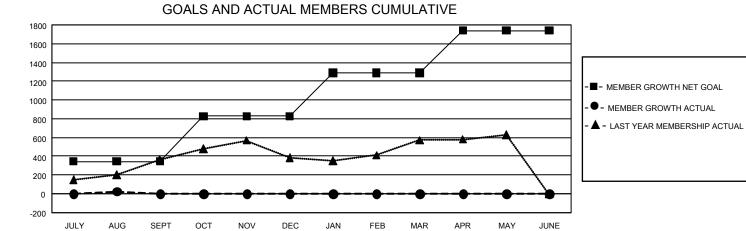

## GAT MONTHLY MEMBERSHIP PROGRESS REPORT

GMT Constitutional Area 1, Group B

REPORT DOES NOT INCLUDE CLUBS IN UNDISTRICTED AREAS.

| Clubs                 |               |           |               | Members               |                          |                         |                                                    |
|-----------------------|---------------|-----------|---------------|-----------------------|--------------------------|-------------------------|----------------------------------------------------|
| RESULTS FOR 2022-2023 |               |           |               | RESULTS FOR 2022-2023 |                          |                         |                                                    |
| QUARTER               | NEW CLUB GOAL | NEW CLUBS | DROPPED CLUBS | QUARTER               | EMBER GROWTH NET<br>GOAL | MEMBER GROWTH<br>ACTUAL | DROPPED MEMBERS<br>ACTUAL (including<br>transfers) |
| JULY/AUG/SEPT         | 39            | 1         | 3             | JULY/AUG/SEP1         | т 345                    | 677                     | 574                                                |
| OCT/NOV/DEC           | 36            | 0         | 0             | OCT/NOV/DEC           | 482                      | 0                       | 0                                                  |
| JAN/FEB/MAR           | 48            | 0         | 0             | JAN/FEB/MAR           | 460                      | 0                       | 0                                                  |
| APR/MAY/JUNE          | 45            | 0         | 0             | APR/MAY/JUNE          | 452                      | 0                       | 0                                                  |